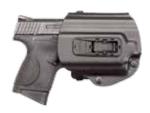

(features a remote switch for rifle / shotgun use)

TACLOC®
WITH ECR™ INSTANT-ON™
ACTIVATION

NEW! TACLOC

Many new left and right hand models available.